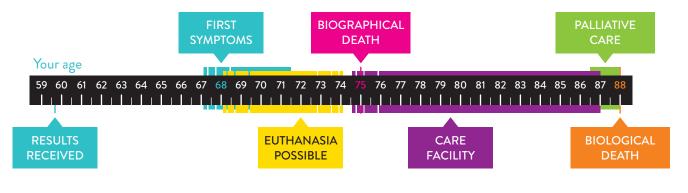

## Your test result: You will develop dementia from the age of 68

Here you have an overview of your individual timeline and how your Dementia is likely to develop. Dr. Lorem Ipsum will discuss this timeline with you in detail and the options you have along the way.

We will discuss with you options for your future. The aim is to help you have a high quality of life until your death. How this looks is entirely up to you and we will help you to make the best of it, for you.